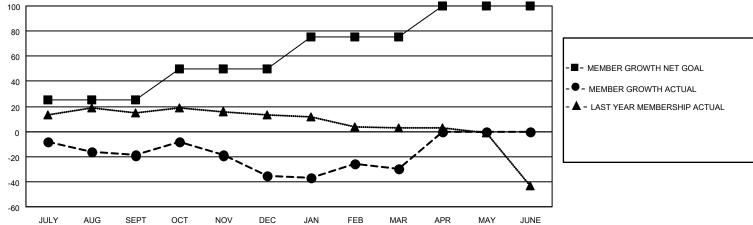

## District 31 O

| Clubs RESULTS FOR 2022-2023 |   |   |   | Members RESULTS FOR 2022-2023 |    |    |    |
|-----------------------------|---|---|---|-------------------------------|----|----|----|
|                             |   |   |   |                               |    |    |    |
| JULY/AUG/SEPT               | 1 | 0 | 0 | JULY/AUG/SEPT                 | 25 | 22 | 40 |
| OCT/NOV/DEC                 | 0 | 0 | 0 | OCT/NOV/DEC                   | 25 | 35 | 51 |
| JAN/FEB/MAR                 | 1 | 0 | 0 | JAN/FEB/MAR                   | 25 | 36 | 28 |
| APR/MAY/JUNE                | 0 | 0 | 0 | APR/MAY/JUNE                  | 25 | 0  | 0  |